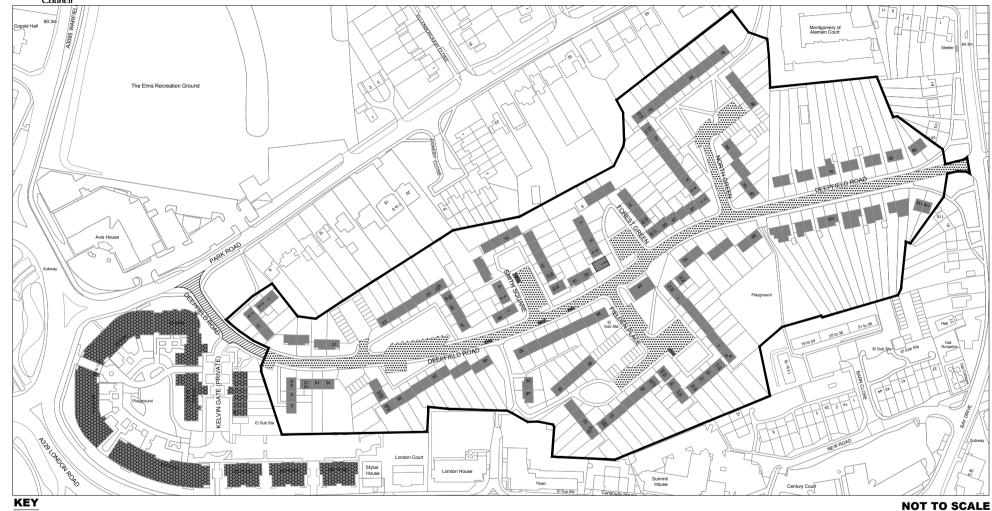

## **BRACKNELL FOREST COUNCIL RESIDENTS PARKING SCHEME**

## **ZONE D**

PROPOSED PERMIT PARKING AREA. PROHIBITION FOR WAITING (EXCEPT ZONE D PERMIT HOLDERS) BETWEEN 8.00am - 6.00pm MONDAY TO SATURDAY AND 10.00am - 4.00pm SUNDAYS

PROPERTIES ELIGIBLE FOR PERMIT PARKING - ZONE D

PROPERTIES ELIGIBLE FOR VISITOR PERMIT PARKING ONLY - ZONE D

EXISTING DISABLED PERSONS PARKING SPACE (NOT INCLUDED IN THIS ORDER)

(NOT INCLUDED IN THIS ORDER)

■ EXTENT OF ZONE D PERMIT PARKING AREA

This Map is reproduced from Ordnance Survey Material with the permission of Ordnance Survey on behalf of the Controller of Her Majesty's Stationery Office © Crown Copyright. Unathorised reporoduction infringes Crown copyright and may lead to prosecution or civil proceedings. Bracknell Forest Borough Council LA100019488

All areas over which the provisions of the Order applies are defined by the shaded areas shown on the plans plus a contiguous area not indicated on the plans of verge and/or footway between the carriageway edge and the highway boundary.